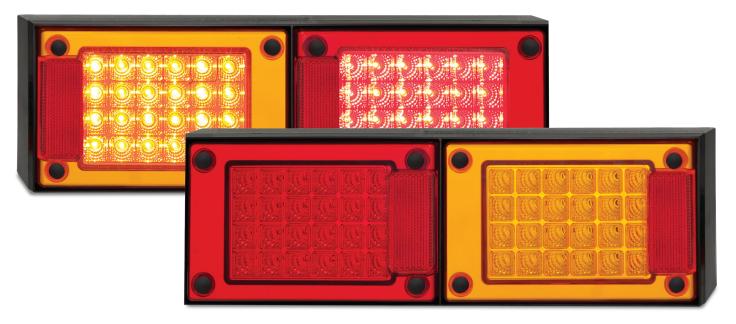

## J2 Jumbo Medium Vehicle/Trailer

ADR Approved 100% Water Proof

**5 Year** Warranty

• Dual Lamps Jumbo Design

• Inbuilt Red Reflectors

• IP67 Dust & Water Proof

• 5 Year Warranty

**Function** Stop/Tail/Indicator

Stop/Tail/Indicator/Reflector

**J2BARM** - Blister, 12-24 Volt **J2BARMB** - Bulk, 12-24 Volt