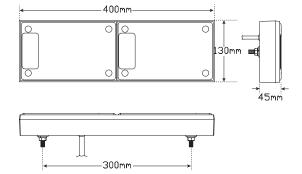

Reflector

**Size** 400mm x 130mm x 45mm

**Voltage** Multivolt 12-24V

LED Qty 48

**Cable** 1.2 metre

DrawStopTailInd@13.8V0.47A0.04A0.42A@28V0.27A0.03A0.28A

ApprovalsFunctionCategoryCRNADRStop/Tail49/0042965ADRIndicator6/00 2a42964ADRReflector47/0042966